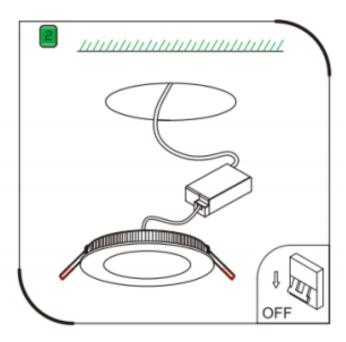

## Item code 86.D001.3403.01

- Installation and wiring of luminaire must be in accordance with all applicable local codes.
- Installation, inspection, and maintenance of luminaires should be performed by a qualified electrician.
- DO NOT make or alter any open holes in the luminaire. Do not modify the luminaire.
- DO NOT install damaged product.
- Make sure electrical power is OFF before and during installation and maintenance.
- Make sure the equipment is properly grounded.
- Make sure the supply voltage is same as the rated fixture voltage.

## Cut out in the right size:

86.D001.1\*\*\*.\*\* 80mm, 86.D001.2\*\*\*.\*\*100mm

86.D001.2\*\*\*.\*\*100mm,86.D001.4\*\*\*.\*\*145mm

86.D001.5\*\*\*.\*\*200mm