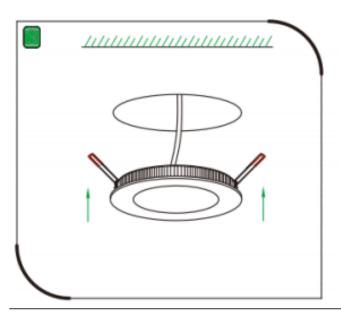

## Item code 86.D001.3403.01

- Installation and wiring of luminaire must be in accordance with all applicable local codes.
- Installation, inspection, and maintenance of luminaires should be performed by a qualified electrician.
- DO NOT make or alter any open holes in the luminaire. Do not modify the luminaire.
- DO NOT install damaged product.
- Make sure electrical power is OFF before and during installation and maintenance.
- Make sure the equipment is properly grounded.
- Make sure the supply voltage is same as the rated fixture voltage.

## Cut out in the right size:

86.D001.1\*\*\*.\*\* 80mm, 86.D001.2\*\*\*.\*\*100mm

86.D001.2\*\*\*.\*\*100mm,86.D001.4\*\*\*.\*\*145mm

86.D001.5\*\*\*.\*\*200mm