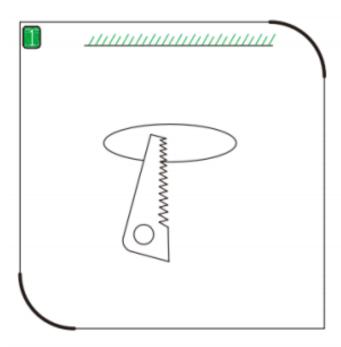

## Item code 86.D001.3403.01

- Installation and wiring of luminaire must be in accordance with all applicable local codes.
- Installation, inspection, and maintenance of luminaires should be performed by a qualified electrician.
- DO NOT make or alter any open holes in the luminaire. Do not modify the luminaire.
- DO NOT install damaged product.
- Make sure electrical power is OFF before and during installation and maintenance.
- Make sure the equipment is properly grounded.
- Make sure the supply voltage is same as the rated fixture voltage.

## Cut out in the right size:

86.D001.1\*\*\*.\*\* 80mm, 86.D001.2\*\*\*.\*\*100mm

86.D001.2\*\*\*.\*\*100mm,86.D001.4\*\*\*.\*\*145mm

86.D001.5\*\*\*.\*\*200mm