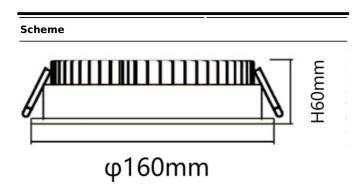

| Product                     |                |
|-----------------------------|----------------|
| Real power (W)              | 20             |
| Real luminous flux (Lm)     | 2000           |
| Luminous efficiency (Lm/W)  | 100            |
| Beam angle (º)              | 80             |
| Life time (h)               | 50000 h L80B10 |
| IP                          | 20             |
| Electrical class insulation | Clas II        |
| Colour                      | White          |
| Control gear included       | Yes            |
| Control gear                | ON/OFF         |
| Flicker Free                | Yes            |
| Light source                | LED            |
| Type of LED                 | SMD            |
| Colour temperature (K)      | 3000           |
| Colour consistency (SDCM)   | SDCM<3         |
| CRI                         | 80             |