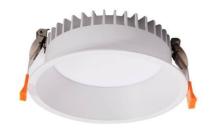

## **EASY**

Lavov Downlights from the family BASIC ,power 20 W and CRI 80 with an optic 80 degrees made in Die Cast Aluminum finished in White with a real lumen output of 2000lm and an efficiency of 100lm/W. ON/OFF driver.

| Product                     |                |
|-----------------------------|----------------|
| Real power (W)              | 20             |
| Real luminous flux (Lm)     | 2000           |
| Luminous efficiency (Lm/W)  | 100            |
| Beam angle (º)              | 80             |
| Life time (h)               | 50000 h L80B10 |
| IP                          | 20             |
| Electrical class insulation | Clas II        |
| Colour                      | White          |
| Control gear included       | Yes            |
| Control gear                | ON/OFF         |
| Flicker Free                | Yes            |
| Light source                | LED            |
| Type of LED                 | SMD            |
| Colour temperature (K)      | 3000           |
| Colour consistency (SDCM)   | SDCM<3         |
| CRI                         | 80             |