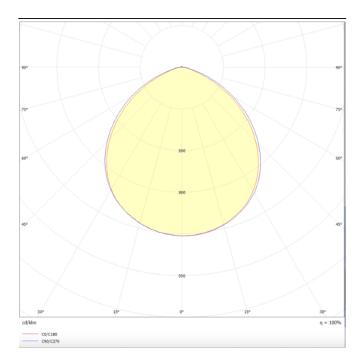

Photometry

| Product                     |                |
|-----------------------------|----------------|
| Real power (W)              | 20             |
| Real luminous flux (Lm)     | 2000           |
| Luminous efficiency (Lm/W)  | 100            |
| Beam angle (º)              | 80             |
| Life time (h)               | 50000 h L80B10 |
| IP                          | 20             |
| Electrical class insulation | Clas II        |
| Colour                      | White          |
| Control gear included       | Yes            |
| Control gear                | ON/OFF         |
| Flicker Free                | Yes            |
| Light source                | LED            |
| Type of LED                 | SMD            |
| Colour temperature (K)      | 3000           |
| Colour consistency (SDCM)   | SDCM<3         |
| CRI                         | 80             |