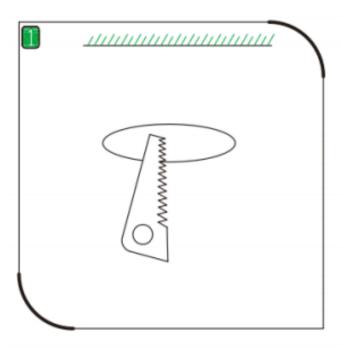

## Item code 86.D001.4301.01

- Installation and wiring of luminaire must be in accordance with all applicable local codes.
- Installation, inspection, and maintenance of luminaires should be performed by a qualified electrician.
- DO NOT make or alter any open holes in the luminaire. Do not modify the luminaire.
- DO NOT install damaged product.
- Make sure electrical power is OFF before and during installation and maintenance.
- Make sure the equipment is properly grounded.
- Make sure the supply voltage is same as the rated fixture voltage.