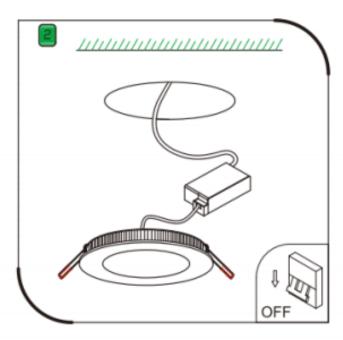

## Item code 86.D001.4301.01

- Installation and wiring of luminaire must be in accordance with all applicable local codes.
- Installation, inspection, and maintenance of luminaires should be performed by a qualified electrician.
- DO NOT make or alter any open holes in the luminaire. Do not modify the luminaire.
- DO NOT install damaged product.
- Make sure electrical power is OFF before and during installation and maintenance.
- Make sure the equipment is properly grounded.
- Make sure the supply voltage is same as the rated fixture voltage.