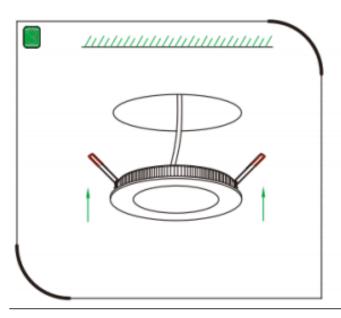

## Item code 86.D001.4301.01

- Installation and wiring of luminaire must be in accordance with all applicable local codes.
- Installation, inspection, and maintenance of luminaires should be performed by a qualified electrician.
- DO NOT make or alter any open holes in the luminaire. Do not modify the luminaire.
- DO NOT install damaged product.
- Make sure electrical power is OFF before and during installation and maintenance.
- Make sure the equipment is properly grounded.
- Make sure the supply voltage is same as the rated fixture voltage.