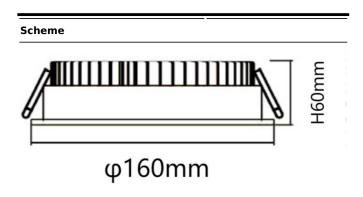

| Product                     |                |  |
|-----------------------------|----------------|--|
| Real power (W)              | 20             |  |
| Real luminous flux (Lm)     | 2000           |  |
| Luminous efficiency (Lm/W)  | 100            |  |
| Beam angle (º)              | 80             |  |
| Life time (h)               | 50000 h L80B10 |  |
| IP                          | 20             |  |
| Electrical class insulation | Clas II        |  |
| Colour                      | White          |  |
| Control gear included       | Yes            |  |
| Control gear                | DALI           |  |
| Flicker Free                | Yes            |  |
| Light source                | LED            |  |
| Type of LED                 | SMD            |  |
| Colour temperature (K)      | 3000           |  |
| Colour consistency (SDCM)   | SDCM<3         |  |
| CRI                         | 80             |  |