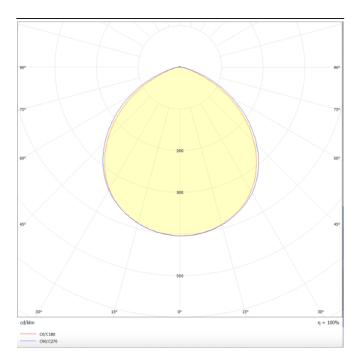

Photometry

| Product                     |                |  |
|-----------------------------|----------------|--|
| Real power (W)              | 20             |  |
| Real luminous flux (Lm)     | 2000           |  |
| Luminous efficiency (Lm/W)  | 100            |  |
| Beam angle (º)              | 80             |  |
| Life time (h)               | 50000 h L80B10 |  |
| IP                          | 20             |  |
| Electrical class insulation | Clas II        |  |
| Colour                      | White          |  |
| Control gear included       | Yes            |  |
| Control gear                | DALI           |  |
| Flicker Free                | Yes            |  |
| Light source                | LED            |  |
| Type of LED                 | SMD            |  |
| Colour temperature (K)      | 3000           |  |
| Colour consistency (SDCM)   | SDCM<3         |  |
| CRI                         | 80             |  |