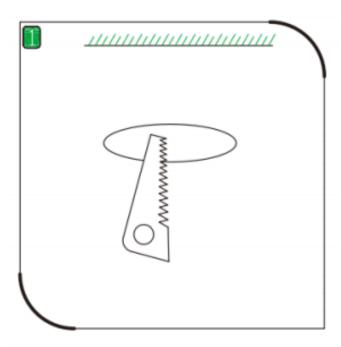

## Item code 86.D001.4303.01

- Installation and wiring of luminaire must be in accordance with all applicable local codes.
- Installation, inspection, and maintenance of luminaires should be performed by a qualified electrician.
- DO NOT make or alter any open holes in the luminaire. Do not modify the luminaire.
- DO NOT install damaged product.
- Make sure electrical power is OFF before and during installation and maintenance.
- Make sure the equipment is properly grounded.
- Make sure the supply voltage is same as the rated fixture voltage.