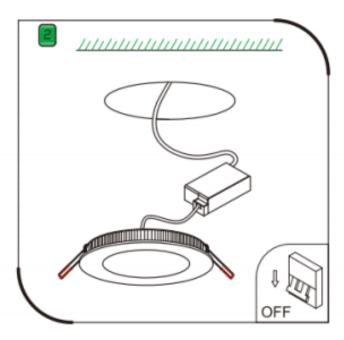

## Item code 86.D001.4303.01

- Installation and wiring of luminaire must be in accordance with all applicable local codes.
- Installation, inspection, and maintenance of luminaires should be performed by a qualified electrician.
- DO NOT make or alter any open holes in the luminaire. Do not modify the luminaire.
- DO NOT install damaged product.
- Make sure electrical power is OFF before and during installation and maintenance.
- Make sure the equipment is properly grounded.
- Make sure the supply voltage is same as the rated fixture voltage.