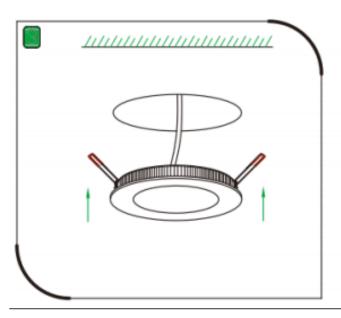

## Item code 86.D001.4303.01

- Installation and wiring of luminaire must be in accordance with all applicable local codes.
- Installation, inspection, and maintenance of luminaires should be performed by a qualified electrician.
- DO NOT make or alter any open holes in the luminaire. Do not modify the luminaire.
- DO NOT install damaged product.
- Make sure electrical power is OFF before and during installation and maintenance.
- Make sure the equipment is properly grounded.
- Make sure the supply voltage is same as the rated fixture voltage.