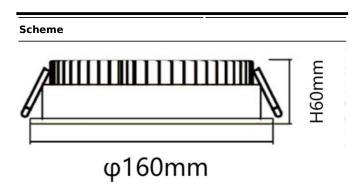

| Product                     |                |
|-----------------------------|----------------|
| Real power (W)              | 20             |
| Real luminous flux (Lm)     | 2000           |
| Luminous efficiency (Lm/W)  | 100            |
| Beam angle (º)              | 80             |
| Life time (h)               | 50000 h L80B10 |
| IP                          | 20             |
| Electrical class insulation | Clas II        |
| Colour                      | White          |
| Control gear included       | Yes            |
| Control gear                | ON/OFF         |
| Flicker Free                | Yes            |
| Light source                | LED            |
| Type of LED                 | SMD            |
| Colour temperature (K)      | 4000           |
| Colour consistency (SDCM)   | SDCM<3         |
| CRI                         | 80             |