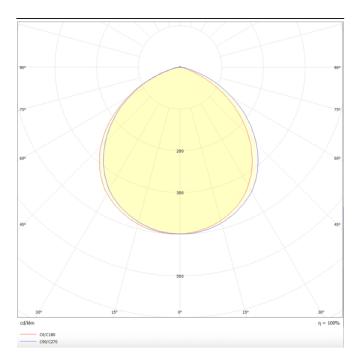

Photometry

| Product                     |                |
|-----------------------------|----------------|
| Real power (W)              | 20             |
| Real luminous flux (Lm)     | 2000           |
| Luminous efficiency (Lm/W)  | 100            |
| Beam angle (º)              | 80             |
| Life time (h)               | 50000 h L80B10 |
| IP                          | 20             |
| Electrical class insulation | Clas II        |
| Colour                      | White          |
| Control gear included       | Yes            |
| Control gear                | ON/OFF         |
| Flicker Free                | Yes            |
| Light source                | LED            |
| Type of LED                 | SMD            |
| Colour temperature (K)      | 4000           |
| Colour consistency (SDCM)   | SDCM<3         |
| CRI                         | 80             |