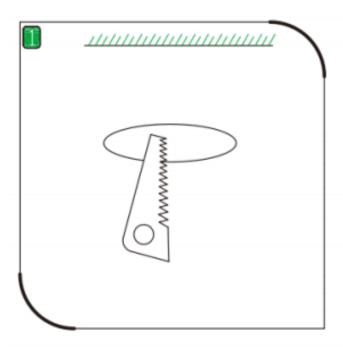

## Item code 86.D001.4401.01

- Installation and wiring of luminaire must be in accordance with all applicable local codes.
- Installation, inspection, and maintenance of luminaires should be performed by a qualified electrician.
- DO NOT make or alter any open holes in the luminaire. Do not modify the luminaire.
- DO NOT install damaged product.
- Make sure electrical power is OFF before and during installation and maintenance.
- Make sure the equipment is properly grounded.
- Make sure the supply voltage is same as the rated fixture voltage.