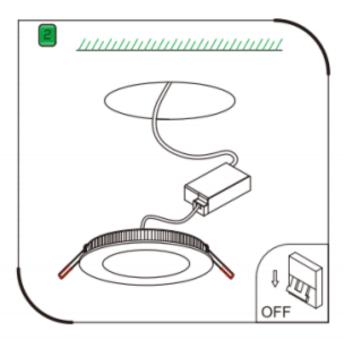

## Item code 86.D001.4401.01

- Installation and wiring of luminaire must be in accordance with all applicable local codes.
- Installation, inspection, and maintenance of luminaires should be performed by a qualified electrician.
- DO NOT make or alter any open holes in the luminaire. Do not modify the luminaire.
- DO NOT install damaged product.
- Make sure electrical power is OFF before and during installation and maintenance.
- Make sure the equipment is properly grounded.
- Make sure the supply voltage is same as the rated fixture voltage.