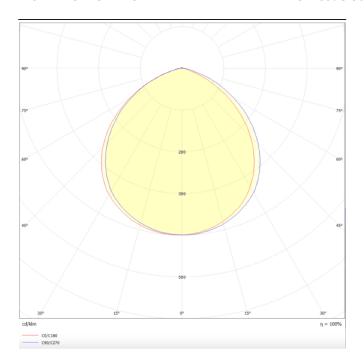

Photometry

| Product                     |                |
|-----------------------------|----------------|
| Real power (W)              | 20             |
| Real luminous flux (Lm)     | 2000           |
| Luminous efficiency (Lm/W)  | 100            |
| Beam angle (º)              | 80             |
| Life time (h)               | 50000 h L80B10 |
| IP                          | 20             |
| Electrical class insulation | Clas II        |
| Colour                      | White          |
| Control gear included       | Yes            |
| Control gear                | DALI           |
| Flicker Free                | Yes            |
| Light source                | LED            |
| Type of LED                 | SMD            |
| Colour temperature (K)      | 4000           |
| Colour consistency (SDCM)   | SDCM<3         |
| CRI                         | 80             |