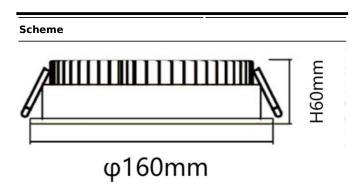

## **EASY**

Lavov Downlights from the family BASIC ,power 20 W and CRI 80 with an optic 80 degrees made in Die Cast Aluminum finished in White with a real lumen output of 2000lm and an efficiency of 100lm/W. DALI driver.