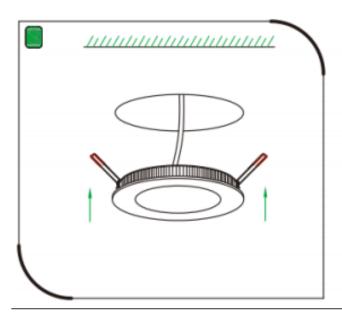

## Item code 86.D001.4403.01

- Installation and wiring of luminaire must be in accordance with all applicable local codes.
- Installation, inspection, and maintenance of luminaires should be performed by a qualified electrician.
- DO NOT make or alter any open holes in the luminaire. Do not modify the luminaire.
- DO NOT install damaged product.
- Make sure electrical power is OFF before and during installation and maintenance.
- Make sure the equipment is properly grounded.
- Make sure the supply voltage is same as the rated fixture voltage.

## Cut out in the right size:

86.D001.1\*\*\*.\*\* 80mm, 86.D001.2\*\*\*.\*\*100mm

86.D001.2\*\*\*.\*\*100mm,86.D001.4\*\*\*.\*\*145mm

86.D001.5\*\*\*.\*\*200mm