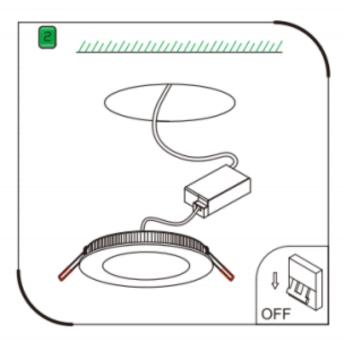

## Item code 86.D001.4403.01

- Installation and wiring of luminaire must be in accordance with all applicable local codes.
- Installation, inspection, and maintenance of luminaires should be performed by a qualified electrician.
- DO NOT make or alter any open holes in the luminaire. Do not modify the luminaire.
- DO NOT install damaged product.
- Make sure electrical power is OFF before and during installation and maintenance.
- Make sure the equipment is properly grounded.
- Make sure the supply voltage is same as the rated fixture voltage.

## Cut out in the right size:

86.D001.1\*\*\*.\*\* 80mm, 86.D001.2\*\*\*.\*\*100mm

86.D001.2\*\*\*.\*\*100mm,86.D001.4\*\*\*.\*\*145mm

86.D001.5\*\*\*.\*\*200mm