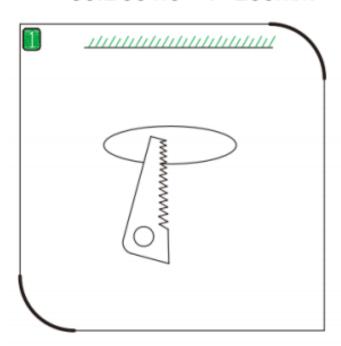

## Item code 86.D001.4403.01

- Installation and wiring of luminaire must be in accordance with all applicable local codes.
- Installation, inspection, and maintenance of luminaires should be performed by a qualified electrician.
- DO NOT make or alter any open holes in the luminaire. Do not modify the luminaire.
- DO NOT install damaged product.
- Make sure electrical power is OFF before and during installation and maintenance.
- Make sure the equipment is properly grounded.
- Make sure the supply voltage is same as the rated fixture voltage.

## Cut out in the right size:

86.D001.1\*\*\*.\*\* 80mm, 86.D001.2\*\*\*.\*\*100mm

86.D001.2\*\*\*.\*\*100mm,86.D001.4\*\*\*.\*\*145mm

86.D001.5\*\*\*.\*\*200mm