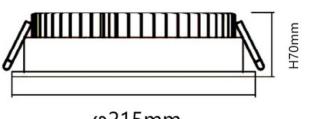

## **Scheme**

φ215mm

| Product                     |                |
|-----------------------------|----------------|
| Real power (W)              | 30             |
| Real luminous flux (Lm)     | 3000           |
| Luminous efficiency (Lm/W)  | 100            |
| Beam angle (º)              | 80             |
| Life time (h)               | 50000 h L80B10 |
| IP                          | 20             |
| Electrical class insulation | Clas II        |
| Colour                      | White          |
| Control gear included       | Yes            |
| Control gear                | ON/OFF         |
| Flicker Free                | Yes            |
| Light source                | LED            |
| Type of LED                 | SMD            |
| Colour temperature (K)      | 3000           |
| Colour consistency (SDCM)   | SDCM<3         |
| CRI                         | 80             |