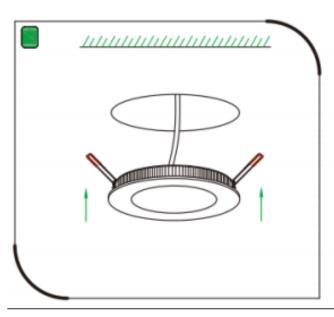

## Item code 86.D001.5301.01

- Installation and wiring of luminaire must be in accordance with all applicable local codes.
- Installation, inspection, and maintenance of luminaires should be performed by a qualified electrician.
- DO NOT make or alter any open holes in the luminaire. Do not modify the luminaire.
- DO NOT install damaged product.
- Make sure electrical power is OFF before and during installation and maintenance.
- Make sure the equipment is properly grounded.
- Make sure the supply voltage is same as the rated fixture voltage.

## Cut out in the right size:

86.D001.1\*\*\*.\*\* 80mm, 86.D001.2\*\*\*.\*\*100mm

86.D001.2\*\*\*.\*\*100mm,86.D001.4\*\*\*.\*\*145mm

86.D001.5\*\*\*.\*\*200mm