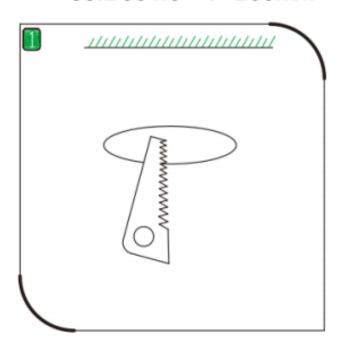

## Item code 86.D001.5301.01

- Installation and wiring of luminaire must be in accordance with all applicable local codes.
- Installation, inspection, and maintenance of luminaires should be performed by a qualified electrician.
- DO NOT make or alter any open holes in the luminaire. Do not modify the luminaire.
- DO NOT install damaged product.
- Make sure electrical power is OFF before and during installation and maintenance.
- Make sure the equipment is properly grounded.
- Make sure the supply voltage is same as the rated fixture voltage.