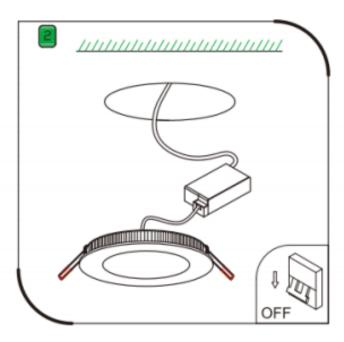

## Item code 86.D001.5301.01

- Installation and wiring of luminaire must be in accordance with all applicable local codes.
- Installation, inspection, and maintenance of luminaires should be performed by a qualified electrician.
- DO NOT make or alter any open holes in the luminaire. Do not modify the luminaire.
- DO NOT install damaged product.
- Make sure electrical power is OFF before and during installation and maintenance.
- Make sure the equipment is properly grounded.
- Make sure the supply voltage is same as the rated fixture voltage.