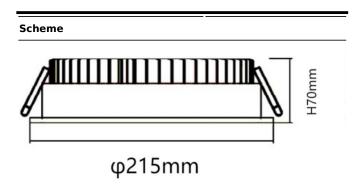

## **EASY**

Lavov Downlights from the family BASIC ,power 30 W and CRI 80 with an optic 80 degrees made in Die Cast Aluminum finished in White with a real lumen output of 3000lm and an efficiency of 100lm/W. DALI driver.

| Product                     |                |
|-----------------------------|----------------|
| Real power (W)              | 30             |
| Real luminous flux (Lm)     | 3000           |
| Luminous efficiency (Lm/W)  | 100            |
| Beam angle (º)              | 80             |
| Life time (h)               | 50000 h L80B10 |
| IP                          | 20             |
| Electrical class insulation | Clas II        |
| Colour                      | White          |
| Control gear included       | Yes            |
| Control gear                | DALI           |
| Flicker Free                | Yes            |
| Light source                | LED            |
| Type of LED                 | SMD            |
| Colour temperature (K)      | 3000           |
| Colour consistency (SDCM)   | SDCM<3         |
| CRI                         | 80             |