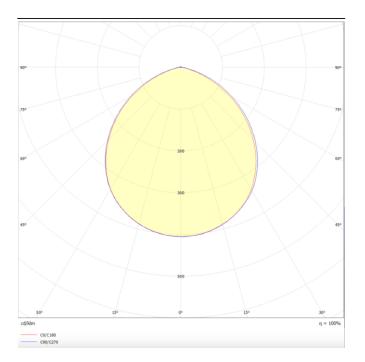

Photometry

| Product                     |                |
|-----------------------------|----------------|
| Real power (W)              | 30             |
| Real luminous flux (Lm)     | 3000           |
| Luminous efficiency (Lm/W)  | 100            |
| Beam angle (º)              | 80             |
| Life time (h)               | 50000 h L80B10 |
| IP                          | 20             |
| Electrical class insulation | Clas II        |
| Colour                      | White          |
| Control gear included       | Yes            |
| Control gear                | DALI           |
| Flicker Free                | Yes            |
| Light source                | LED            |
| Type of LED                 | SMD            |
| Colour temperature (K)      | 3000           |
| Colour consistency (SDCM)   | SDCM<3         |
| CRI                         | 80             |