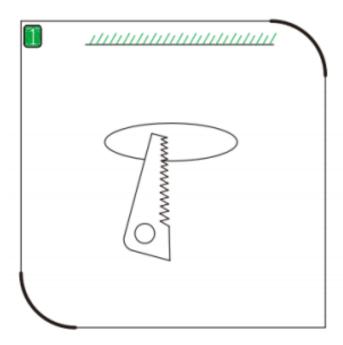

## Item code 86.D001.5303.01

- Installation and wiring of luminaire must be in accordance with all applicable local codes.
- Installation, inspection, and maintenance of luminaires should be performed by a qualified electrician.
- DO NOT make or alter any open holes in the luminaire. Do not modify the luminaire.
- DO NOT install damaged product.
- Make sure electrical power is OFF before and during installation and maintenance.
- Make sure the equipment is properly grounded.
- Make sure the supply voltage is same as the rated fixture voltage.

## Cut out in the right size:

86.D001.1\*\*\*.\*\* 80mm, 86.D001.2\*\*\*.\*\*100mm

86.D001.2\*\*\*.\*\*100mm,86.D001.4\*\*\*.\*\*145mm

86.D001.5\*\*\*.\*\*200mm