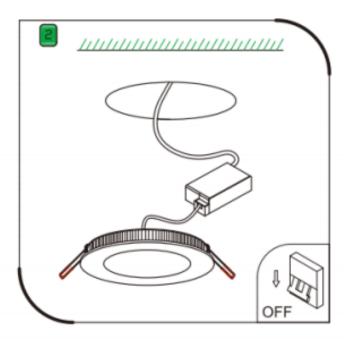

## Item code 86.D001.5303.01

- Installation and wiring of luminaire must be in accordance with all applicable local codes.
- Installation, inspection, and maintenance of luminaires should be performed by a qualified electrician.
- DO NOT make or alter any open holes in the luminaire. Do not modify the luminaire.
- DO NOT install damaged product.
- Make sure electrical power is OFF before and during installation and maintenance.
- Make sure the equipment is properly grounded.
- Make sure the supply voltage is same as the rated fixture voltage.

## Cut out in the right size:

86.D001.1\*\*\*.\*\* 80mm, 86.D001.2\*\*\*.\*\*100mm

86.D001.2\*\*\*.\*\*100mm,86.D001.4\*\*\*.\*\*145mm

86.D001.5\*\*\*.\*\*200mm