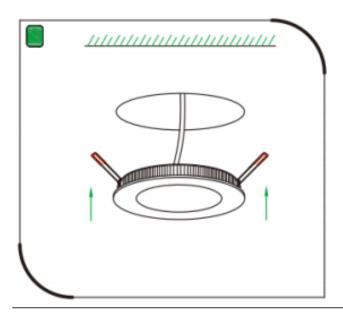

## Item code 86.D001.5303.01

- Installation and wiring of luminaire must be in accordance with all applicable local codes.
- Installation, inspection, and maintenance of luminaires should be performed by a qualified electrician.
- DO NOT make or alter any open holes in the luminaire. Do not modify the luminaire.
- DO NOT install damaged product.
- Make sure electrical power is OFF before and during installation and maintenance.
- Make sure the equipment is properly grounded.
- Make sure the supply voltage is same as the rated fixture voltage.

## Cut out in the right size:

86.D001.1\*\*\*.\*\* 80mm, 86.D001.2\*\*\*.\*\*100mm

86.D001.2\*\*\*.\*\*100mm,86.D001.4\*\*\*.\*\*145mm

86.D001.5\*\*\*.\*\*200mm