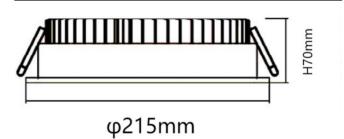

## **Scheme**

| Product                     |                |
|-----------------------------|----------------|
| Real power (W)              | 30             |
| Real luminous flux (Lm)     | 3000           |
| Luminous efficiency (Lm/W)  | 100            |
| Beam angle (º)              | 80             |
| Life time (h)               | 50000 h L80B10 |
| IP                          | 20             |
| Electrical class insulation | Clas II        |
| Colour                      | White          |
| Control gear included       | Yes            |
| Control gear                | ON/OFF         |
| Flicker Free                | Yes            |
| Light source                | LED            |
| Type of LED                 | SMD            |
| Colour temperature (K)      | 4000           |
| Colour consistency (SDCM)   | SDCM<3         |
| CRI                         | 80             |