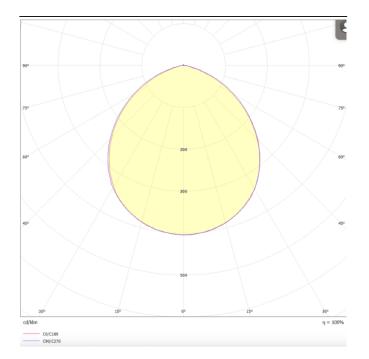

| Product                     |                |
|-----------------------------|----------------|
| Real power (W)              | 30             |
| Real luminous flux (Lm)     | 3000           |
| Luminous efficiency (Lm/W)  | 100            |
| Beam angle (º)              | 80             |
| Life time (h)               | 50000 h L80B10 |
| IP                          | 20             |
| Electrical class insulation | Clas II        |
| Colour                      | White          |
| Control gear included       | Yes            |
| Control gear                | DALI           |
| Flicker Free                | Yes            |
| Light source                | LED            |
| Type of LED                 | SMD            |
| Colour temperature (K)      | 4000           |
| Colour consistency (SDCM)   | SDCM<3         |
| CRI                         | 80             |