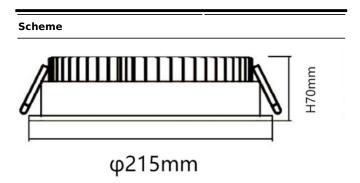

| Product                     |                |
|-----------------------------|----------------|
| Real power (W)              | 30             |
| Real luminous flux (Lm)     | 3000           |
| Luminous efficiency (Lm/W)  | 100            |
| Beam angle (º)              | 80             |
| Life time (h)               | 50000 h L80B10 |
| IP                          | 20             |
| Electrical class insulation | Clas II        |
| Colour                      | White          |
| Control gear included       | Yes            |
| Control gear                | DALI           |
| Flicker Free                | Yes            |
| Light source                | LED            |
| Type of LED                 | SMD            |
| Colour temperature (K)      | 4000           |
| Colour consistency (SDCM)   | SDCM<3         |
| CRI                         | 80             |