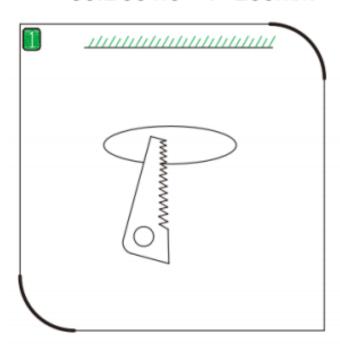

## Item code 86.D001.5403.01

- Installation and wiring of luminaire must be in accordance with all applicable local codes.
- Installation, inspection, and maintenance of luminaires should be performed by a qualified electrician.
- DO NOT make or alter any open holes in the luminaire. Do not modify the luminaire.
- DO NOT install damaged product.
- Make sure electrical power is OFF before and during installation and maintenance.
- Make sure the equipment is properly grounded.
- Make sure the supply voltage is same as the rated fixture voltage.