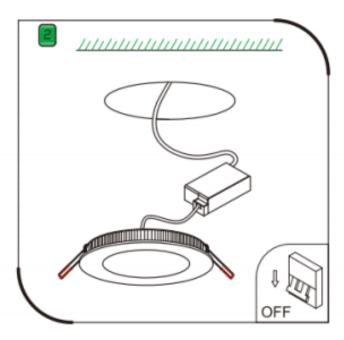

## Item code 86.D001.5403.01

- Installation and wiring of luminaire must be in accordance with all applicable local codes.
- Installation, inspection, and maintenance of luminaires should be performed by a qualified electrician.
- DO NOT make or alter any open holes in the luminaire. Do not modify the luminaire.
- DO NOT install damaged product.
- Make sure electrical power is OFF before and during installation and maintenance.
- Make sure the equipment is properly grounded.
- Make sure the supply voltage is same as the rated fixture voltage.