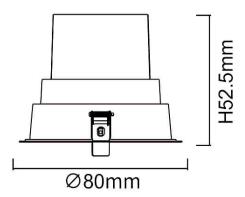

## **Scheme**

| Product                     |                |  |
|-----------------------------|----------------|--|
| Real power (W)              | 9              |  |
| Real luminous flux (Lm)     | 720            |  |
| Luminous efficiency (Lm/W)  | 80             |  |
| Beam angle (º)              | 20             |  |
| Life time (h)               | 50000 h L80B10 |  |
| IP                          | 65             |  |
| Electrical class insulation | Clas II        |  |
| Colour                      | White          |  |
| Control gear included       | Yes            |  |
| Control gear                | ON/OFF         |  |
| Flicker Free                | Yes            |  |
| Light source                | LED            |  |
| Type of LED                 | СОВ            |  |
| Colour temperature (K)      | 3000           |  |
| Colour consistency (SDCM)   | SDCM<3         |  |
| CRI                         | 80             |  |