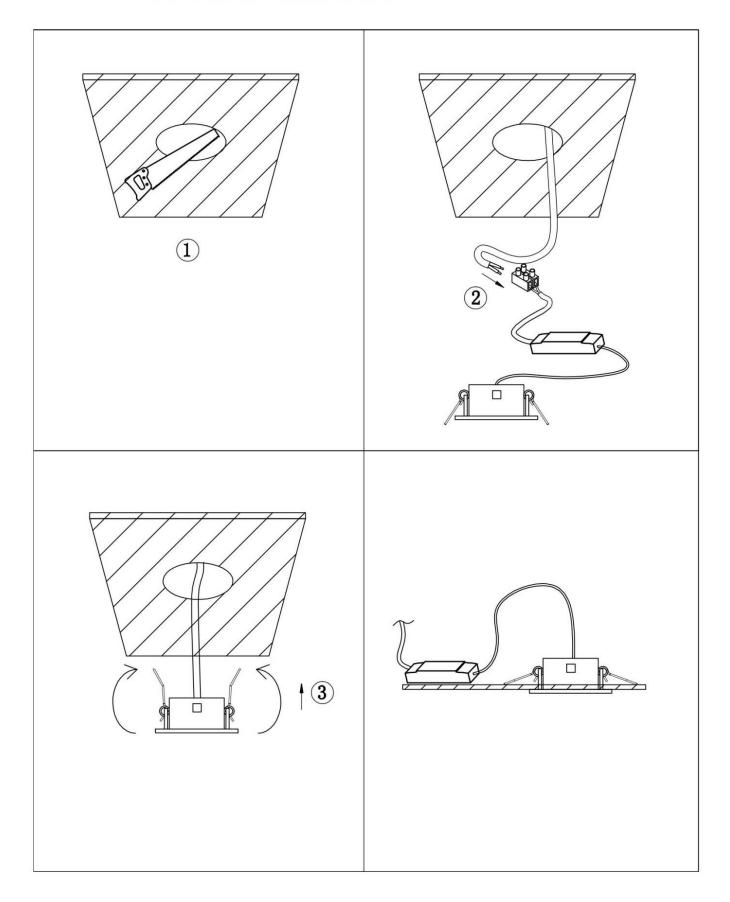

## Item code 86.D002.1311.01

- Installation and wiring of luminaire must be in accordance with all applicable local codes.
- Installation, inspection, and maintenance of luminaires should be performed by a qualified
- electrician.
- DO NOT make or alter any open holes in the luminaire. Do not modify the luminaire.
- DO NOT install damaged product.
- Make sure electrical power is OFF before and during installation and maintenance.
- Make sure the equipment is properly grounded.
- Make sure the supply voltage is same as the rated fixture voltage.

Item code 86.D002.1311.01

Cut out in the right size:

86.D002.1\*\*\*.\*\* 75mm / 75\*75mm