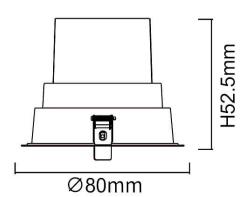

| Item code    | 86.D002.1313.01<br>Indoor  |  |
|--------------|----------------------------|--|
| Product type |                            |  |
| Category     | Downlights                 |  |
| Family       | BATH-D                     |  |
| Pictograms   | 220 v CRI C € Driver INCL. |  |
|              | On 50000h  Off L80B10      |  |

| Product                     |                |
|-----------------------------|----------------|
| Real power (W)              | 9              |
| Real luminous flux (Lm)     | 720            |
| Luminous efficiency (Lm/W)  | 80             |
| Beam angle (º)              | 20             |
| Life time (h)               | 50000 h L80B10 |
| IP                          | 65             |
| Electrical class insulation | Clas II        |
| Colour                      | White          |
| Control gear included       | Yes            |
| Control gear                | DALI           |
| Flicker Free                | Yes            |
| Light source                | LED            |
| Type of LED                 | СОВ            |
| Colour temperature (K)      | 3000           |
| Colour consistency (SDCM)   | SDCM<3         |
| CRI                         | 80             |