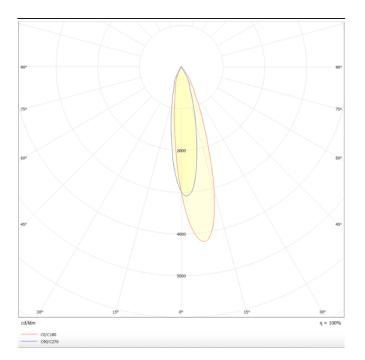

## **Scheme**

Photometry

## **BATH-D**

Lavov Downlights from the family BATH-D ,power 9 W and CRI 80 with an optic 20 degrees made in Die Cast Aluminum finished in White with a real lumen output of 720lm and an efficiency of 80lm/W. DALI driver.

| Product                     |                |
|-----------------------------|----------------|
| Real power (W)              | 9              |
| Real luminous flux (Lm)     | 720            |
| Luminous efficiency (Lm/W)  | 80             |
| Beam angle (º)              | 20             |
| Life time (h)               | 50000 h L80B10 |
| IP                          | 65             |
| Electrical class insulation | Clas II        |
| Colour                      | White          |
| Control gear included       | Yes            |
| Control gear                | DALI           |
| Flicker Free                | Yes            |
| Light source                | LED            |
| Type of LED                 | СОВ            |
| Colour temperature (K)      | 3000           |
| Colour consistency (SDCM)   | SDCM<3         |
| CRI                         | 80             |