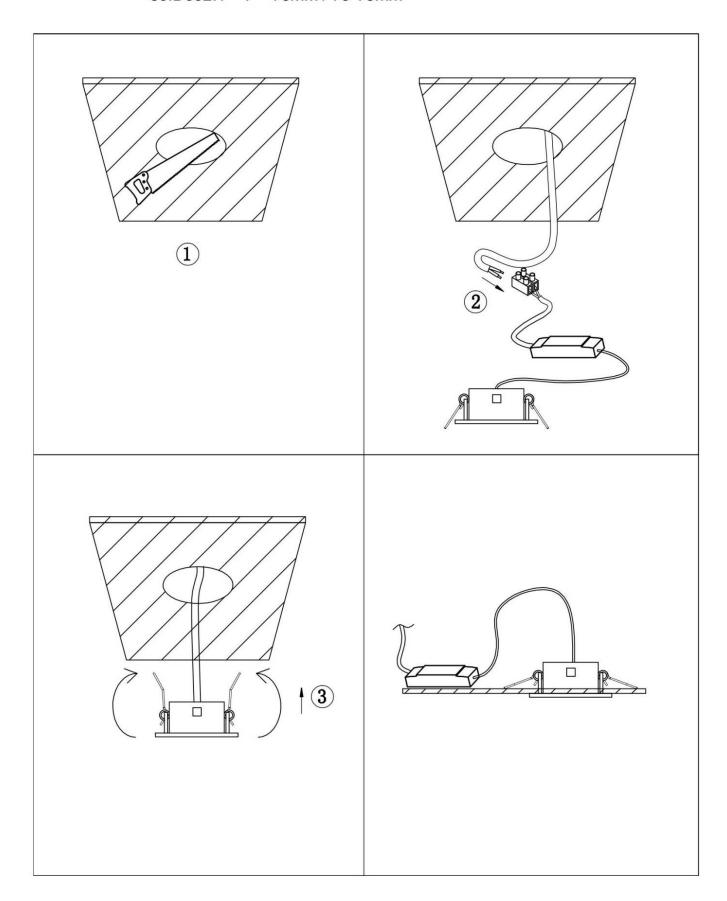

## INDOOR / DOWNLIGHTS / BATH-D

## Item code 86.D002.1313.01





- Installation and wiring of luminaire must be in accordance with all applicable local codes.
- Installation, inspection, and maintenance of luminaires should be performed by a qualified electrician.
- $\bullet$  DO NOT make or alter any open holes in the luminaire. Do not modify the luminaire.
- DO NOT install damaged product.
- Make sure electrical power is OFF before and during installation and maintenance.
- Make sure the equipment is properly grounded.
- Make sure the supply voltage is same as the rated fixture voltage.





Cut out in the right size:

86.D002.1\*\*\*.\*\* 75mm / 75\*75mm