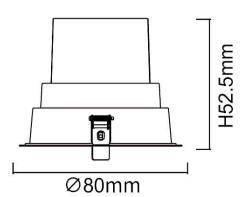

## **Scheme**

| Product                     |                |  |
|-----------------------------|----------------|--|
| Real power (W)              | 9              |  |
|                             | 720            |  |
| Real luminous flux (Lm)     |                |  |
| Luminous efficiency (Lm/W)  | 80             |  |
| Beam angle (º)              | 38             |  |
| Life time (h)               | 50000 h L80B10 |  |
| IP                          | 65             |  |
| Electrical class insulation | Clas II        |  |
| Colour                      | White          |  |
| Control gear included       | Yes            |  |
| Control gear                | ON/OFF         |  |
| Flicker Free                | Yes            |  |
| Light source                | LED            |  |
| Type of LED                 | СОВ            |  |
| Colour temperature (K)      | 3000           |  |
| Colour consistency (SDCM)   | SDCM<3         |  |
| CRI                         | 80             |  |