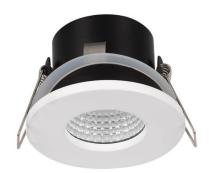

## **BATH-D**

Lavov Downlights from the family BATH-D , power 9 W and CRI 80  $\,$ with an optic 38 degrees made in Die Cast Aluminum finished in White with a real lumen output of 720lm and an efficiency of 80lm/W. ON/OFF driver.

| Item code    | 86.D002.1321.01 Indoor Downlights |  |
|--------------|-----------------------------------|--|
| Product type |                                   |  |
| Category     |                                   |  |
| Family       | BATH-D                            |  |
| Pictograms   | 220 v CRI C € Driver INCL.        |  |
|              | On 50000h L80B10                  |  |