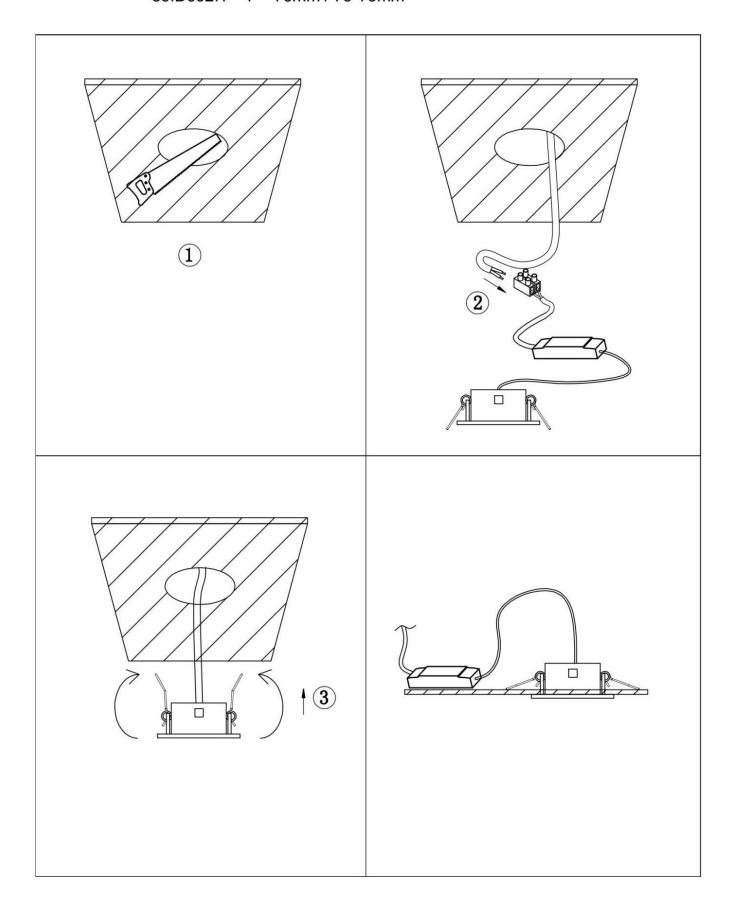

## Item code 86.D002.1321.01

- Installation and wiring of luminaire must be in accordance with all applicable local codes.
- Installation, inspection, and maintenance of luminaires should be performed by a qualified electrician.
- $\bullet$  DO NOT make or alter any open holes in the luminaire. Do not modify the luminaire.
- DO NOT install damaged product.
- Make sure electrical power is OFF before and during installation and maintenance.
- Make sure the equipment is properly grounded.
- Make sure the supply voltage is same as the rated fixture voltage.

Cut out in the right size:

86.D002.1\*\*\*.\*\* 75mm / 75\*75mm