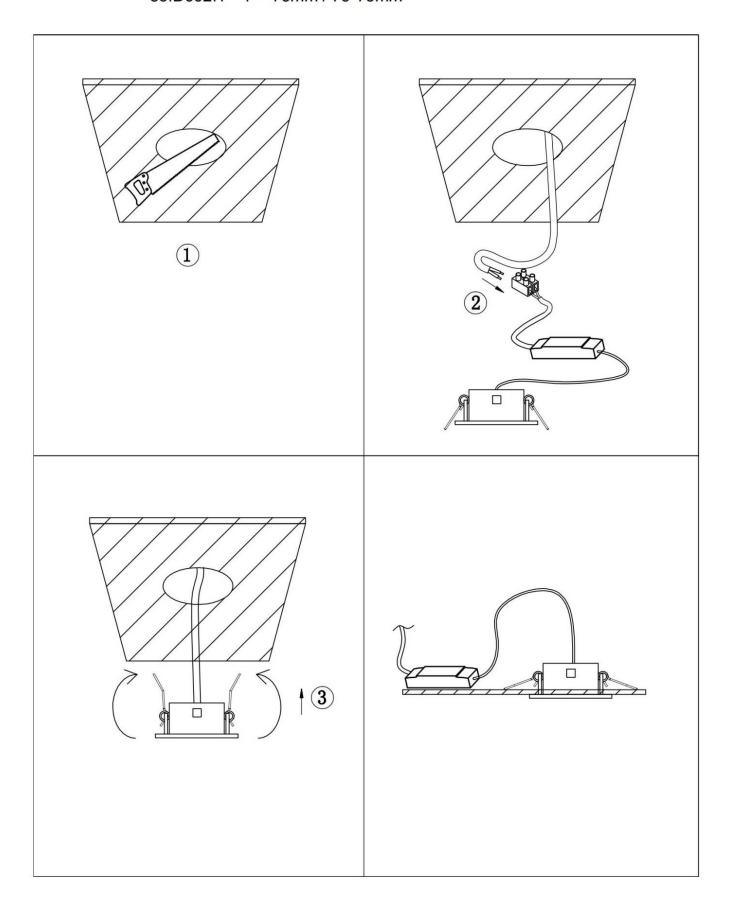

## INDOOR / DOWNLIGHTS / BATH-D

## Item code 86.D002.1323.01





- Installation and wiring of luminaire must be in accordance with all applicable local codes.
- Installation, inspection, and maintenance of luminaires should be performed by a qualified electrician.
- $\bullet$  DO NOT make or alter any open holes in the luminaire. Do not modify the luminaire.
- DO NOT install damaged product.
- Make sure electrical power is OFF before and during installation and maintenance.
- Make sure the equipment is properly grounded.
- Make sure the supply voltage is same as the rated fixture voltage.





Cut out in the right size:

86.D002.1\*\*\*.\*\* 75mm / 75\*75mm