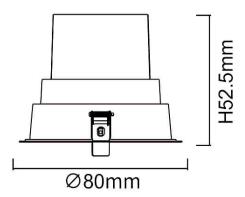

## **Scheme**

| Product                     |                |
|-----------------------------|----------------|
| Real power (W)              | 9              |
| Real luminous flux (Lm)     | 720            |
| Luminous efficiency (Lm/W)  | 80             |
| Beam angle (º)              | 20             |
| Life time (h)               | 50000 h L80B10 |
| IP                          | 65             |
| Electrical class insulation | Clas II        |
| Colour                      | White          |
| Control gear included       | Yes            |
| Control gear                | ON/OFF         |
| Flicker Free                | Yes            |
| Light source                | LED            |
| Type of LED                 | СОВ            |
| Colour temperature (K)      | 4000           |
| Colour consistency (SDCM)   | SDCM<3         |
| CRI                         | 80             |