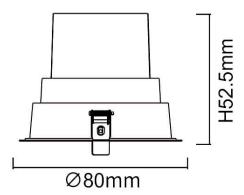

## **Scheme**

| Product                     |                |
|-----------------------------|----------------|
| Real power (W)              | 9              |
| Real luminous flux (Lm)     | 720            |
| Luminous efficiency (Lm/W)  | 80             |
| Beam angle (º)              | 20             |
| Life time (h)               | 50000 h L80B10 |
| IP                          | 65             |
| Electrical class insulation | Clas II        |
| Colour                      | White          |
| Control gear included       | Yes            |
| Control gear                | DALI           |
| Flicker Free                | Yes            |
| Light source                | LED            |
| Type of LED                 | СОВ            |
| Colour temperature (K)      | 4000           |
| Colour consistency (SDCM)   | SDCM<3         |
| CRI                         | 80             |