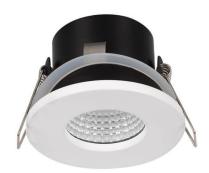

## **BATH-D**

Lavov Downlights from the family BATH-D , power 9 W and CRI 80  $\,$ with an optic 20 degrees made in Die Cast Aluminum finished in White with a real lumen output of 720lm and an efficiency of 80lm/W. DALI driver.

| Item code    | 86.D002.1413.01 Indoor Downlights |  |
|--------------|-----------------------------------|--|
| Product type |                                   |  |
| Category     |                                   |  |
| Family       | BATH-D                            |  |
| Pictograms   | 220 v CRI C C Driver              |  |
|              | On 50000h L80B10                  |  |