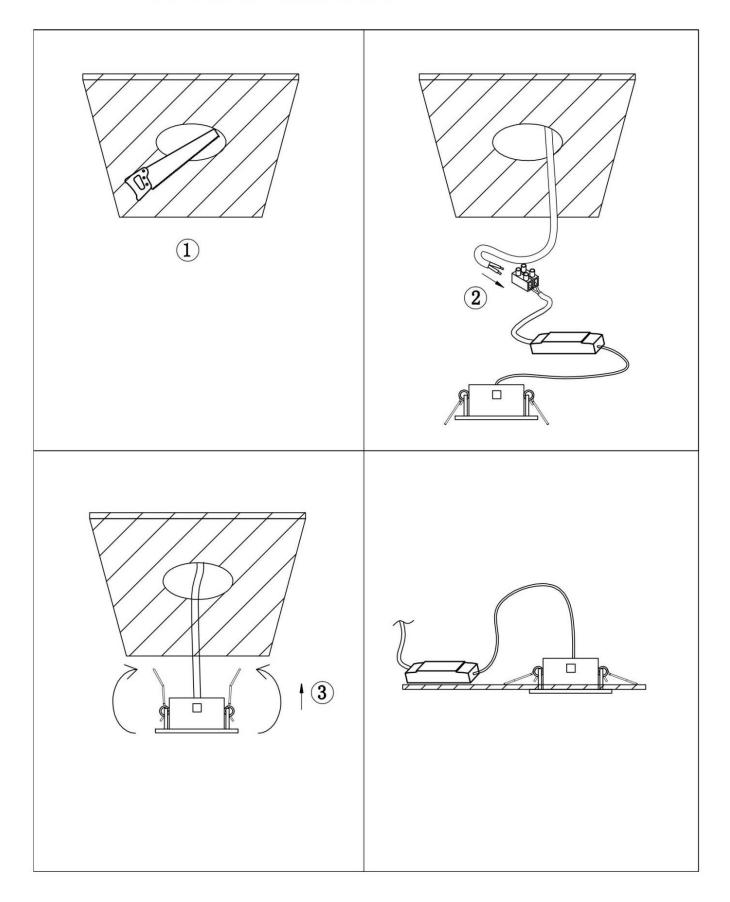

## Item code 86.D002.1413.01

- Installation and wiring of luminaire must be in accordance with all applicable local codes.
- Installation, inspection, and maintenance of luminaires should be performed by a qualified
- electrician.
- DO NOT make or alter any open holes in the luminaire. Do not modify the luminaire.
- DO NOT install damaged product.
- Make sure electrical power is OFF before and during installation and maintenance.
- Make sure the equipment is properly grounded.
- Make sure the supply voltage is same as the rated fixture voltage.

Item code 86.D002.1413.01

Cut out in the right size:

86.D002.1\*\*\*.\*\* 75mm / 75\*75mm