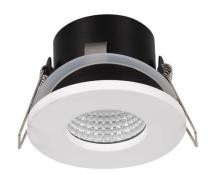

## **BATH-D**

Lavov Downlights from the family BATH-D , power 9 W and CRI 80  $\,$ with an optic 38 degrees made in Die Cast Aluminum finished in White with a real lumen output of 720lm and an efficiency of 80lm/W. ON/OFF driver.