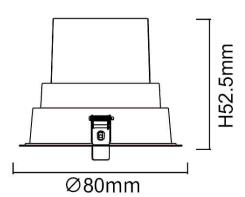

## **Scheme**

| Product                     |                |
|-----------------------------|----------------|
| Real power (W)              | 9              |
| Real luminous flux (Lm)     | 720            |
| Luminous efficiency (Lm/W)  | 80             |
| Beam angle (º)              | 38             |
| Life time (h)               | 50000 h L80B10 |
| IP                          | 65             |
| Electrical class insulation | Clas II        |
| Colour                      | White          |
| Control gear included       | Yes            |
| Control gear                | ON/OFF         |
| Flicker Free                | Yes            |
| Light source                | LED            |
| Type of LED                 | СОВ            |
| Colour temperature (K)      | 4000           |
| Colour consistency (SDCM)   | SDCM<3         |
| CRI                         | 80             |