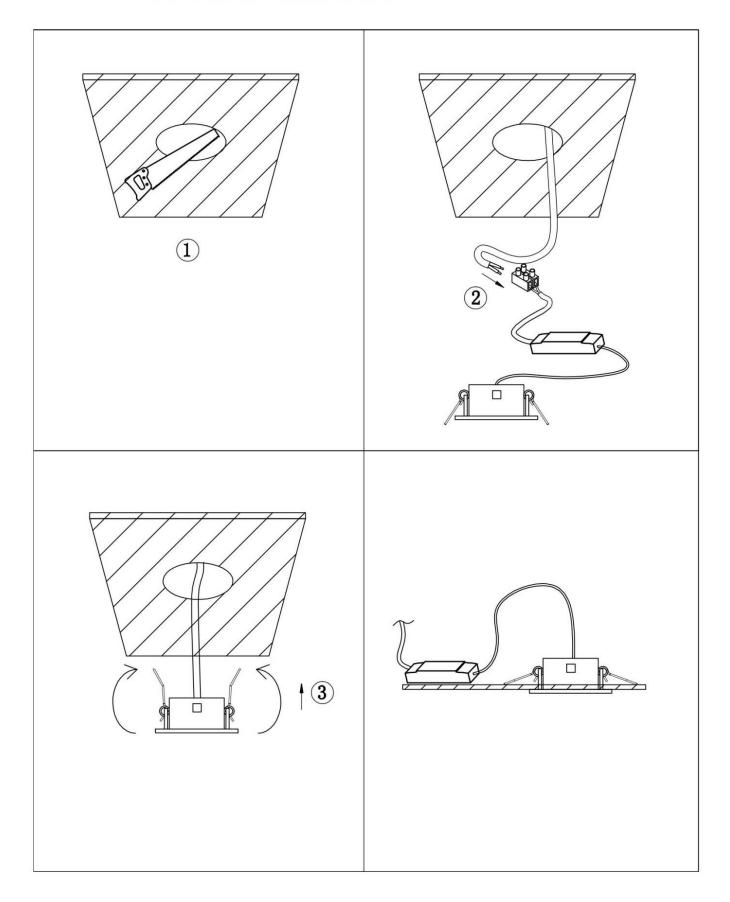

Item code 86.D002.1421.01

Cut out in the right size:

86.D002.1\*\*\*.\*\* 75mm / 75\*75mm