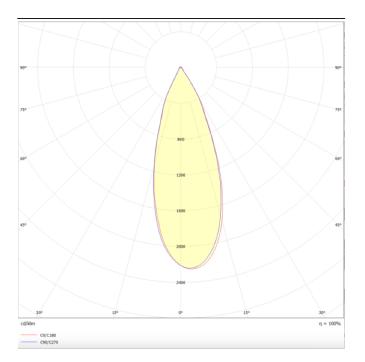

## **Scheme**

Photometry

| Product                     |                |  |
|-----------------------------|----------------|--|
| Real power (W)              | 9              |  |
| Real luminous flux (Lm)     | 720            |  |
| Luminous efficiency (Lm/W)  | 80             |  |
| Beam angle (º)              | 38             |  |
| Life time (h)               | 50000 h L80B10 |  |
| IP                          | 65             |  |
| Electrical class insulation | Clas II        |  |
| Colour                      | White          |  |
| Control gear included       | Yes            |  |
| Control gear                | DALI           |  |
| Flicker Free                | Yes            |  |
| Light source                | LED            |  |
| Type of LED                 | СОВ            |  |
| Colour temperature (K)      | 4000           |  |
| Colour consistency (SDCM)   | SDCM<3         |  |
| CRI                         | 80             |  |