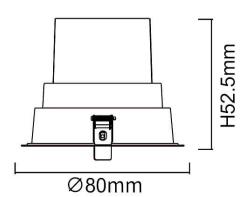

| Product                     |                |  |
|-----------------------------|----------------|--|
| Real power (W)              | 9              |  |
| Real luminous flux (Lm)     | 720            |  |
| Luminous efficiency (Lm/W)  | 80             |  |
| Beam angle (º)              | 38             |  |
| Life time (h)               | 50000 h L80B10 |  |
| IP                          | 65             |  |
| Electrical class insulation | Clas II        |  |
| Colour                      | White          |  |
| Control gear included       | Yes            |  |
| Control gear                | DALI           |  |
| Flicker Free                | Yes            |  |
| Light source                | LED            |  |
| Type of LED                 | СОВ            |  |
| Colour temperature (K)      | 4000           |  |
| Colour consistency (SDCM)   | SDCM<3         |  |
| CRI                         | 80             |  |