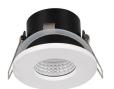

## INDOOR / DOWNLIGHTS / BATH-D

## Item code 86.D002.1423.01

- Installation and wiring of luminaire must be in accordance with all applicable local codes.
- Installation, inspection, and maintenance of luminaires should be performed by a qualified electrician.
- $\bullet$  DO NOT make or alter any open holes in the luminaire. Do not modify the luminaire.
- DO NOT install damaged product.
- Make sure electrical power is OFF before and during installation and maintenance.
- Make sure the equipment is properly grounded.
- Make sure the supply voltage is same as the rated fixture voltage.