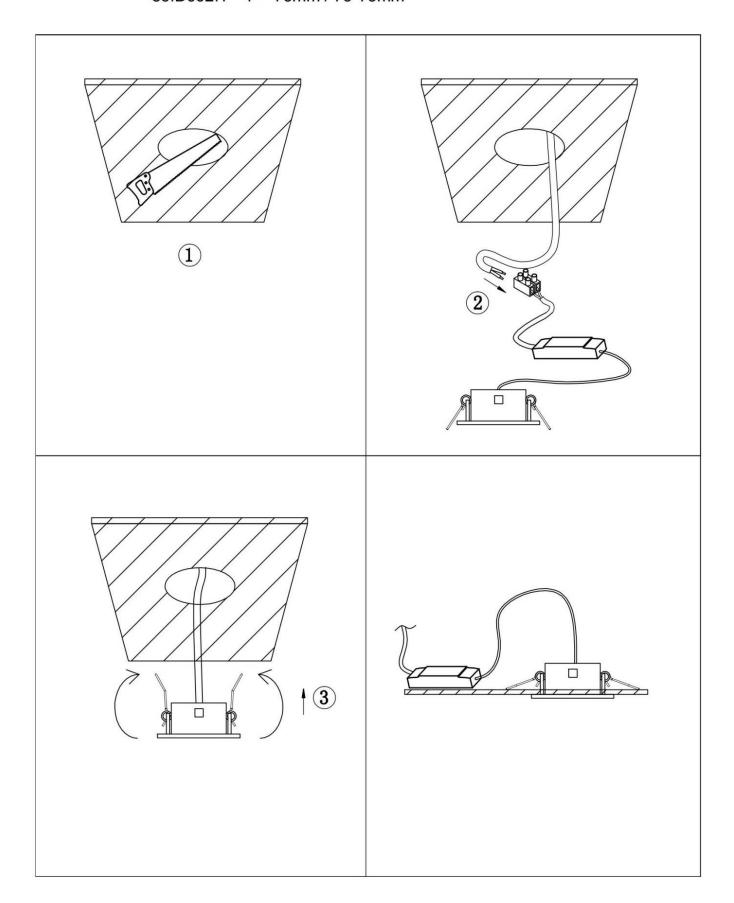

## INDOOR / DOWNLIGHTS / BATH-D

## Item code 86.D002.1423.01





- Installation and wiring of luminaire must be in accordance with all applicable local codes.
- Installation, inspection, and maintenance of luminaires should be performed by a qualified electrician.
- $\bullet$  DO NOT make or alter any open holes in the luminaire. Do not modify the luminaire.
- DO NOT install damaged product.
- Make sure electrical power is OFF before and during installation and maintenance.
- Make sure the equipment is properly grounded.
- Make sure the supply voltage is same as the rated fixture voltage.





Cut out in the right size:

86.D002.1\*\*\*.\*\* 75mm / 75\*75mm