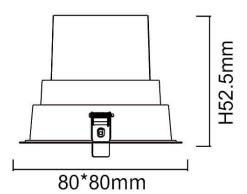

## **Scheme**

| Product                     |                |  |
|-----------------------------|----------------|--|
| Real power (W)              | 9              |  |
| Real luminous flux (Lm)     | 720            |  |
| Luminous efficiency (Lm/W)  | 80             |  |
| Beam angle (º)              | 20             |  |
| Life time (h)               | 50000 h L80B10 |  |
| IP                          | 65             |  |
| Electrical class insulation | Clas II        |  |
| Colour                      | White          |  |
| Control gear included       | Yes            |  |
| Control gear                | ON/OFF         |  |
| Flicker Free                | Yes            |  |
| Light source                | LED            |  |
| Type of LED                 | СОВ            |  |
| Colour temperature (K)      | 3000           |  |
| Colour consistency (SDCM)   | SDCM<3         |  |
| CRI                         | 80             |  |