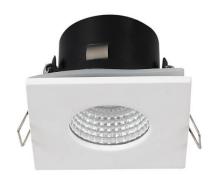

## **BATH-D**

Lavov Downlights from the family BATH-D , power 9 W and CRI 80  $\,$ with an optic 20 degrees made in Die Cast Aluminum finished in White with a real lumen output of 720lm and an efficiency of 80lm/W. ON/OFF driver.

| Item code    | 86.D003.1311.01 Indoor Downlights |  |
|--------------|-----------------------------------|--|
| Product type |                                   |  |
| Category     |                                   |  |
| Family       | BATH-D                            |  |
| Pictograms   | 220 v CRI C C Driver              |  |
|              | On 50000h L80B10                  |  |