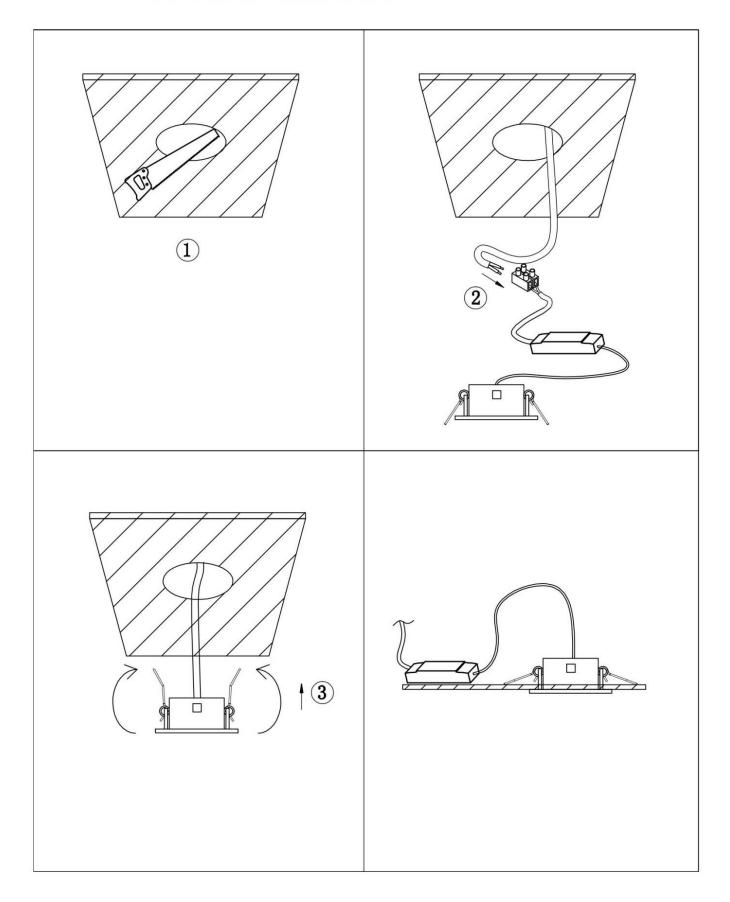

Item code 86.D003.1311.01

Cut out in the right size:

86.D002.1\*\*\*.\*\* 75mm / 75\*75mm