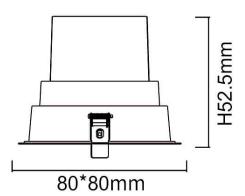

## **Scheme**

| Product                     |                |
|-----------------------------|----------------|
| Real power (W)              | 9              |
| Real luminous flux (Lm)     | 720            |
| Luminous efficiency (Lm/W)  | 80             |
| Beam angle (º)              | 20             |
| Life time (h)               | 50000 h L80B10 |
| IP                          | 65             |
| Electrical class insulation | Clas II        |
| Colour                      | White          |
| Control gear included       | Yes            |
| Control gear                | DALI           |
| Flicker Free                | Yes            |
| Light source                | LED            |
| Type of LED                 | СОВ            |
| Colour temperature (K)      | 3000           |
| Colour consistency (SDCM)   | SDCM<3         |
| CRI                         | 80             |