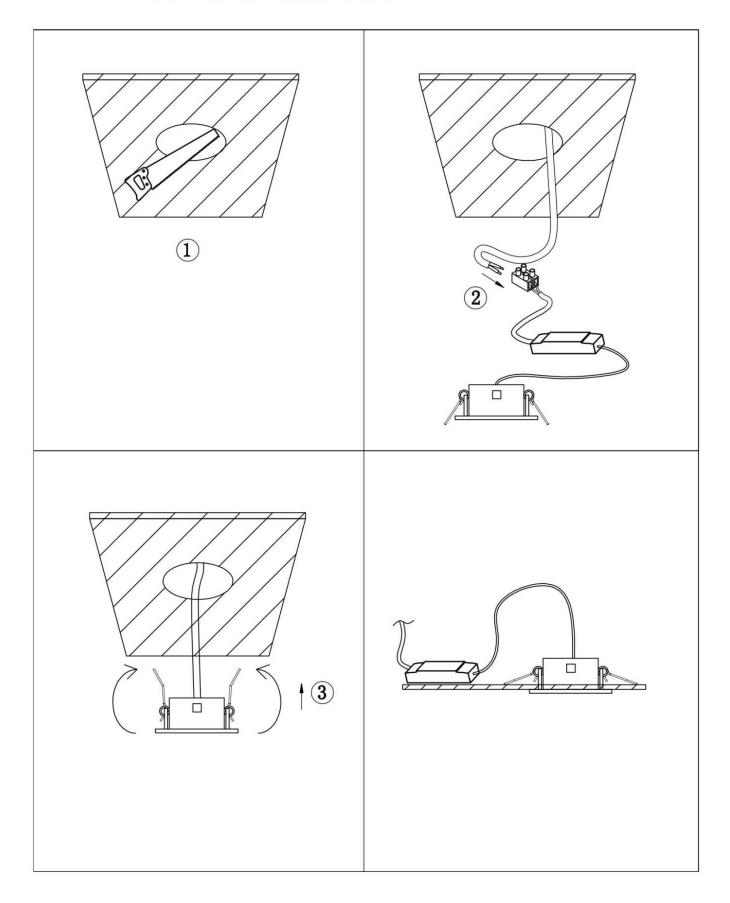

Item code 86.D003.1313.01

Cut out in the right size:

86.D002.1\*\*\*.\*\* 75mm / 75\*75mm