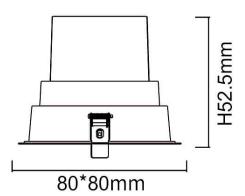

## **Scheme**

| Product                     |                |
|-----------------------------|----------------|
| Real power (W)              | 9              |
| Real luminous flux (Lm)     | 720            |
| Luminous efficiency (Lm/W)  | 80             |
| Beam angle (º)              | 38             |
| Life time (h)               | 50000 h L80B10 |
| IP                          | 65             |
| Electrical class insulation | Clas II        |
| Colour                      | White          |
| Control gear included       | Yes            |
| Control gear                | ON/OFF         |
| Flicker Free                | Yes            |
| Light source                | LED            |
| Type of LED                 | СОВ            |
| Colour temperature (K)      | 3000           |
| Colour consistency (SDCM)   | SDCM<3         |
| CRI                         | 80             |