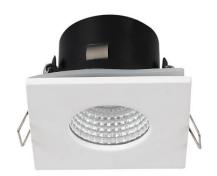

## **BATH-D**

Lavov Downlights from the family BATH-D , power 9 W and CRI 80  $\,$ with an optic 38 degrees made in Die Cast Aluminum finished in White with a real lumen output of 720lm and an efficiency of 80lm/W. ON/OFF driver.

| Item code    | 86.D003.1321.01<br>Indoor  |  |
|--------------|----------------------------|--|
| Product type |                            |  |
| Category     | Downlights                 |  |
| Family       | BATH-D                     |  |
| Pictograms   | 220 v CRI C C Driver INCL. |  |
|              | On                         |  |