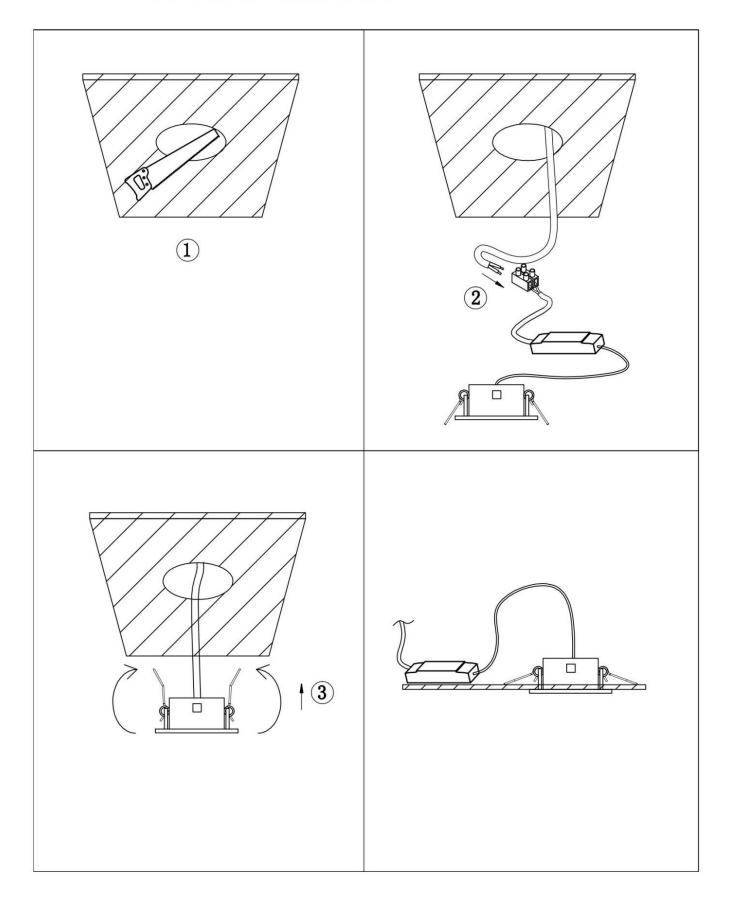

Item code 86.D003.1321.01

Cut out in the right size:

86.D002.1\*\*\*.\*\* 75mm / 75\*75mm