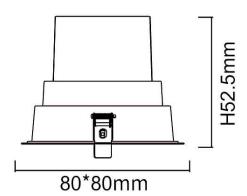

| Item code    | 86.D003.1323.01            |  |
|--------------|----------------------------|--|
| Product type | Indoor                     |  |
| Category     | Downlights                 |  |
| Family       | BATH-D                     |  |
| Pictograms   | 220 v CRI C € Driver INCL. |  |
|              | On 50000h<br>Off L60B10    |  |