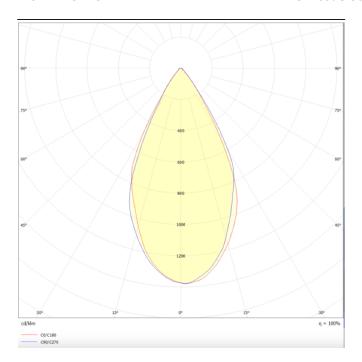

| Product                     |                |
|-----------------------------|----------------|
| Real power (W)              | 9              |
| Real luminous flux (Lm)     | 720            |
| Luminous efficiency (Lm/W)  | 80             |
| Beam angle (º)              | 38             |
| Life time (h)               | 50000 h L80B10 |
| IP                          | 65             |
| Electrical class insulation | Clas II        |
| Colour                      | White          |
| Control gear included       | Yes            |
| Control gear                | DALI           |
| Flicker Free                | Yes            |
| Light source                | LED            |
| Type of LED                 | СОВ            |
| Colour temperature (K)      | 3000           |
| Colour consistency (SDCM)   | SDCM<3         |
| CRI                         | 80             |