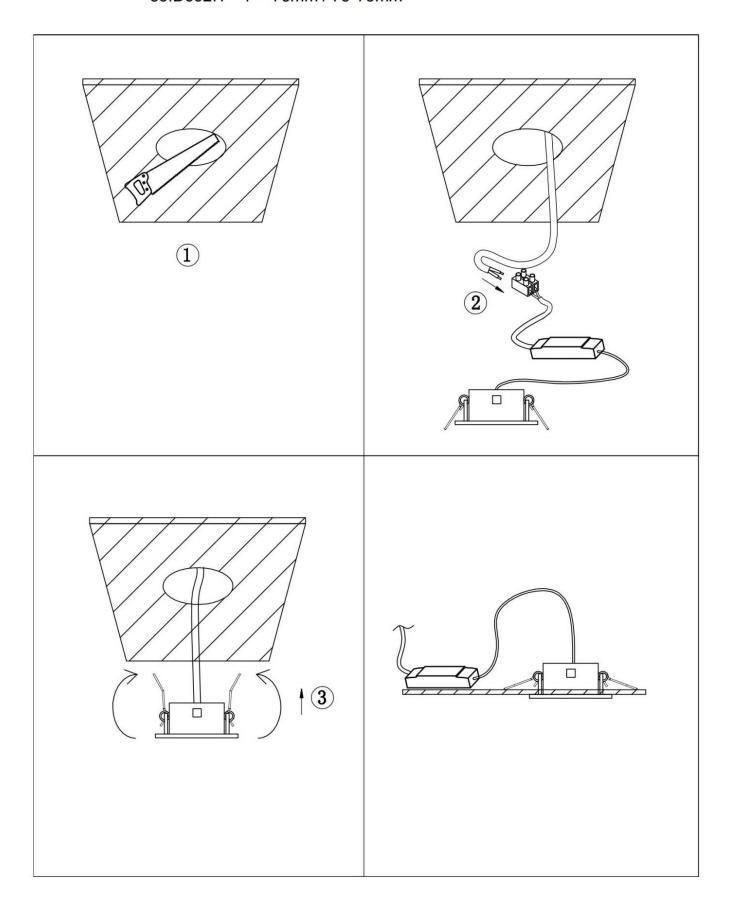

## INDOOR / DOWNLIGHTS / BATH-D

## Item code 86.D003.1323.01





- Installation and wiring of luminaire must be in accordance with all applicable local codes.
- Installation, inspection, and maintenance of luminaires should be performed by a qualified electrician.
- $\bullet$  DO NOT make or alter any open holes in the luminaire. Do not modify the luminaire.
- DO NOT install damaged product.
- Make sure electrical power is OFF before and during installation and maintenance.
- Make sure the equipment is properly grounded.
- Make sure the supply voltage is same as the rated fixture voltage.





Cut out in the right size:

86.D002.1\*\*\*.\*\* 75mm / 75\*75mm