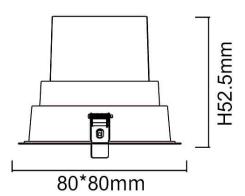

## **Scheme**

| Product                     |                |
|-----------------------------|----------------|
| Real power (W)              | 9              |
| Real luminous flux (Lm)     | 720            |
| Luminous efficiency (Lm/W)  | 80             |
| Beam angle (º)              | 20             |
| Life time (h)               | 50000 h L80B10 |
| IP                          | 65             |
| Electrical class insulation | Clas II        |
| Colour                      | White          |
| Control gear included       | Yes            |
| Control gear                | ON/OFF         |
| Flicker Free                | Yes            |
| Light source                | LED            |
| Type of LED                 | СОВ            |
| Colour temperature (K)      | 4000           |
| Colour consistency (SDCM)   | SDCM<3         |
| CRI                         | 80             |