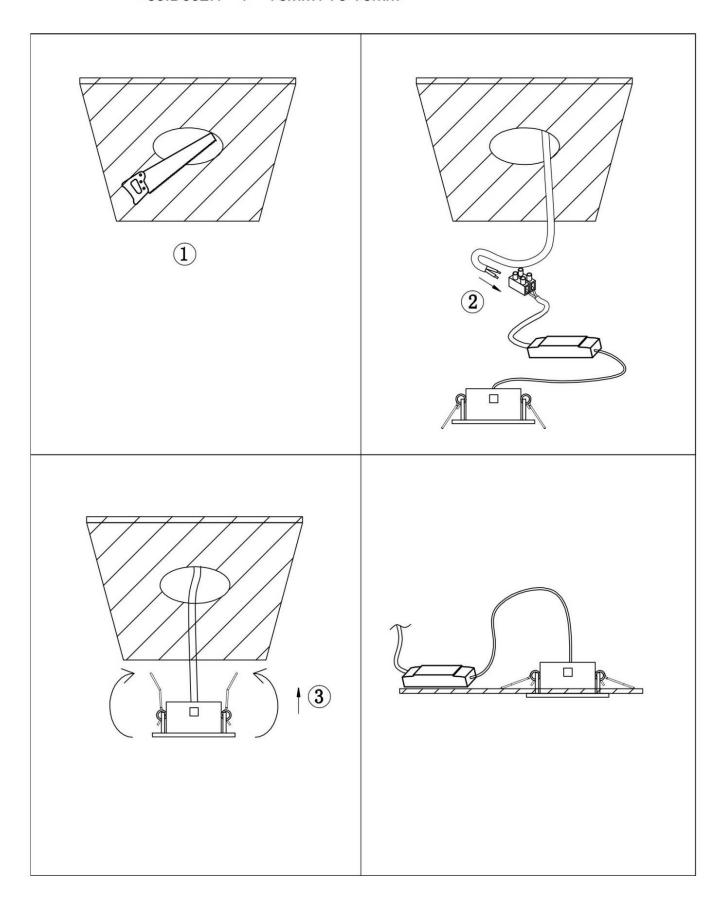

## INDOOR / DOWNLIGHTS / BATH-D

## Item code 86.D003.1411.01





- Installation and wiring of luminaire must be in accordance with all applicable local codes.
- Installation, inspection, and maintenance of luminaires should be performed by a qualified electrician.
- $\bullet$  DO NOT make or alter any open holes in the luminaire. Do not modify the luminaire.
- DO NOT install damaged product.
- Make sure electrical power is OFF before and during installation and maintenance.
- Make sure the equipment is properly grounded.
- Make sure the supply voltage is same as the rated fixture voltage.





Cut out in the right size:

86.D002.1\*\*\*.\*\* 75mm / 75\*75mm