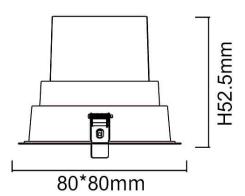

| Item code    | 86.D003.1413.01 Indoor Downlights |  |
|--------------|-----------------------------------|--|
| Product type |                                   |  |
| Category     |                                   |  |
| Family       | BATH-D                            |  |
| Pictograms   | 220 v CRI C € Driver INCL.        |  |
|              | On 50000h L80B10                  |  |

| Product                     |                |
|-----------------------------|----------------|
| Real power (W)              | 9              |
| Real luminous flux (Lm)     | 720            |
| Luminous efficiency (Lm/W)  | 80             |
| Beam angle (º)              | 20             |
| Life time (h)               | 50000 h L80B10 |
| IP                          | 65             |
| Electrical class insulation | Clas II        |
| Colour                      | White          |
| Control gear included       | Yes            |
| Control gear                | DALI           |
| Flicker Free                | Yes            |
| Light source                | LED            |
| Type of LED                 | СОВ            |
| Colour temperature (K)      | 4000           |
| Colour consistency (SDCM)   | SDCM<3         |
| CRI                         | 80             |