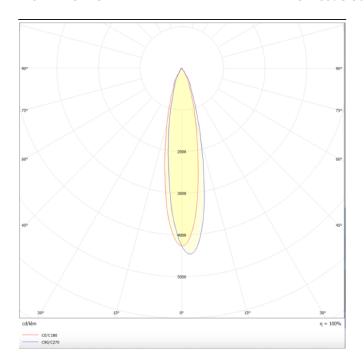

## **BATH-D**

Lavov Downlights from the family BATH-D ,power 9 W and CRI 80 with an optic 20 degrees made in Die Cast Aluminum finished in White with a real lumen output of 720lm and an efficiency of 80lm/W. DALI driver.

| Product                     |                |
|-----------------------------|----------------|
| Real power (W)              | 9              |
| Real luminous flux (Lm)     | 720            |
| Luminous efficiency (Lm/W)  | 80             |
| Beam angle (º)              | 20             |
| Life time (h)               | 50000 h L80B10 |
| IP                          | 65             |
| Electrical class insulation | Clas II        |
| Colour                      | White          |
| Control gear included       | Yes            |
| Control gear                | DALI           |
| Flicker Free                | Yes            |
| Light source                | LED            |
| Type of LED                 | СОВ            |
| Colour temperature (K)      | 4000           |
| Colour consistency (SDCM)   | SDCM<3         |
| CRI                         | 80             |