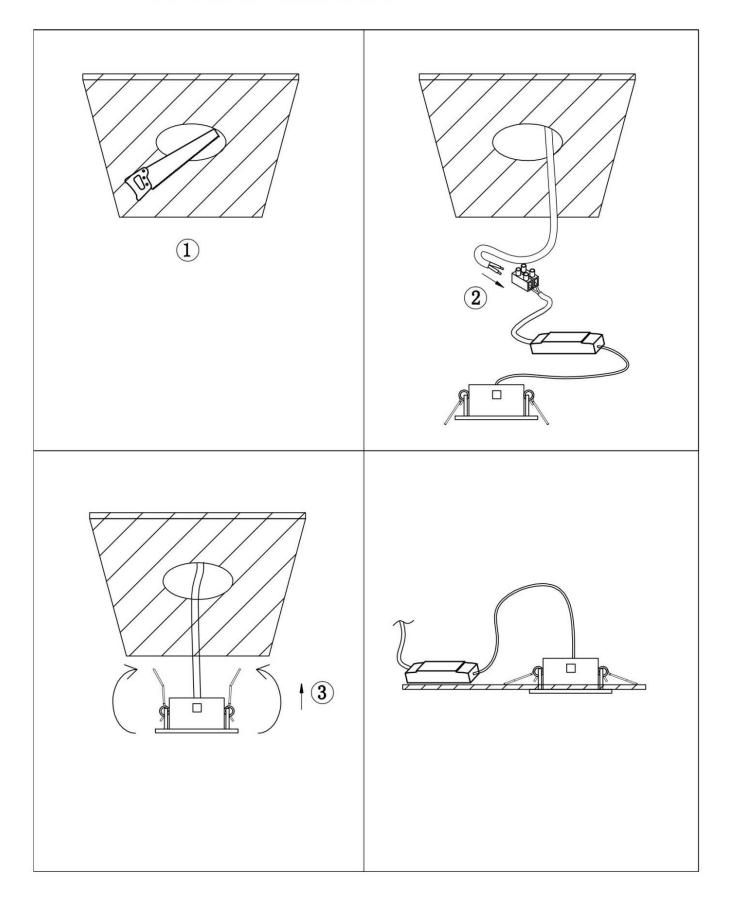

Item code 86.D003.1413.01

Cut out in the right size:

86.D002.1\*\*\*.\*\* 75mm / 75\*75mm