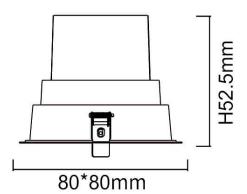

## **Scheme**

| Product                     |                |
|-----------------------------|----------------|
| Real power (W)              | 9              |
| Real luminous flux (Lm)     | 720            |
| Luminous efficiency (Lm/W)  | 80             |
| Beam angle (º)              | 38             |
| Life time (h)               | 50000 h L80B10 |
| IP                          | 65             |
| Electrical class insulation | Clas II        |
| Colour                      | White          |
| Control gear included       | Yes            |
| Control gear                | ON/OFF         |
| Flicker Free                | Yes            |
| Light source                | LED            |
| Type of LED                 | СОВ            |
| Colour temperature (K)      | 4000           |
| Colour consistency (SDCM)   | SDCM<3         |
| CRI                         | 80             |