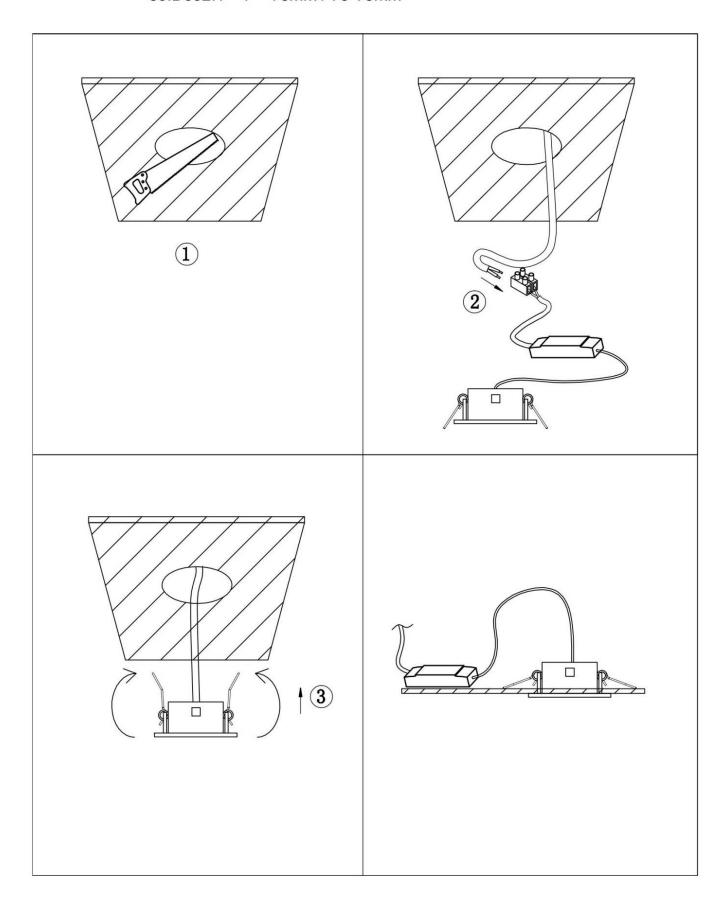

## INDOOR / DOWNLIGHTS / BATH-D

## Item code 86.D003.1421.01





- Installation and wiring of luminaire must be in accordance with all applicable local codes.
- Installation, inspection, and maintenance of luminaires should be performed by a qualified electrician.
- $\bullet$  DO NOT make or alter any open holes in the luminaire. Do not modify the luminaire.
- DO NOT install damaged product.
- Make sure electrical power is OFF before and during installation and maintenance.
- Make sure the equipment is properly grounded.
- Make sure the supply voltage is same as the rated fixture voltage.





Cut out in the right size:

86.D002.1\*\*\*.\*\* 75mm / 75\*75mm