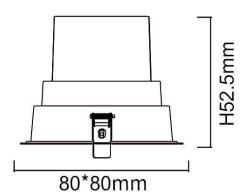

| Product                     |                |
|-----------------------------|----------------|
| Real power (W)              | 9              |
| Real luminous flux (Lm)     | 720            |
| Luminous efficiency (Lm/W)  | 80             |
| Beam angle (º)              | 38             |
| Life time (h)               | 50000 h L80B10 |
| IP                          | 65             |
| Electrical class insulation | Clas II        |
| Colour                      | White          |
| Control gear included       | Yes            |
| Control gear                | DALI           |
| Flicker Free                | Yes            |
| Light source                | LED            |
| Type of LED                 | СОВ            |
| Colour temperature (K)      | 4000           |
| Colour consistency (SDCM)   | SDCM<3         |
| CRI                         | 80             |