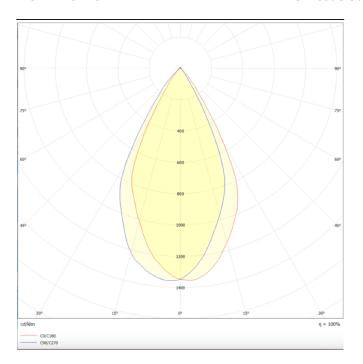

## **Scheme**

Photometry

## **BATH-D**

Lavov Downlights from the family BATH-D ,power 9 W and CRI 80 with an optic 38 degrees made in Die Cast Aluminum finished in White with a real lumen output of 720lm and an efficiency of 80lm/W. DALI driver.