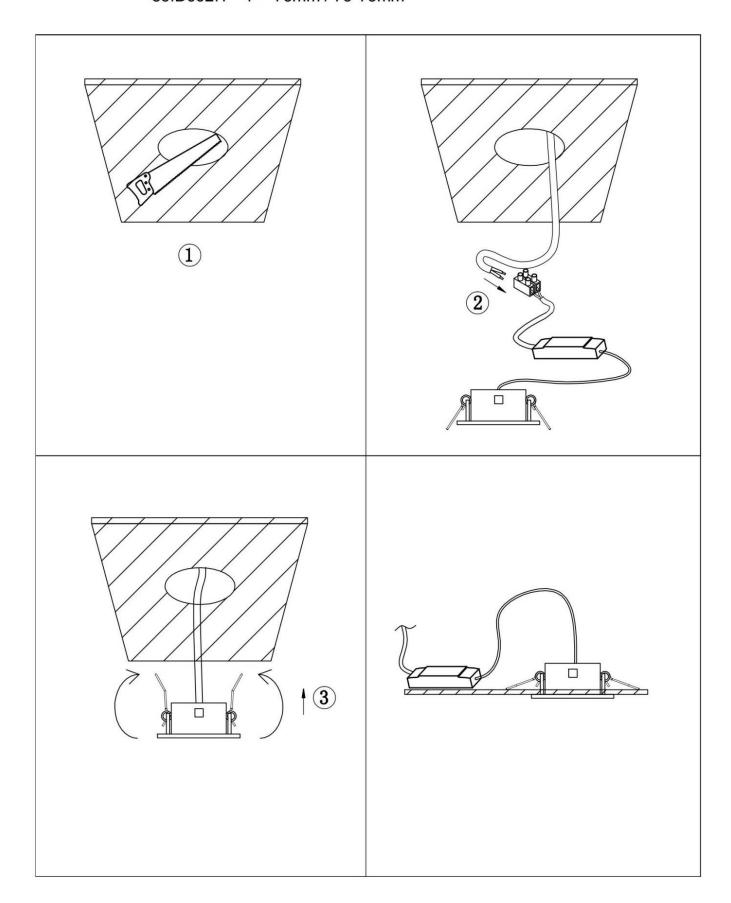

## INDOOR / DOWNLIGHTS / BATH-D

## Item code 86.D003.1423.01





- Installation and wiring of luminaire must be in accordance with all applicable local codes.
- Installation, inspection, and maintenance of luminaires should be performed by a qualified electrician.
- $\bullet$  DO NOT make or alter any open holes in the luminaire. Do not modify the luminaire.
- DO NOT install damaged product.
- Make sure electrical power is OFF before and during installation and maintenance.
- Make sure the equipment is properly grounded.
- Make sure the supply voltage is same as the rated fixture voltage.





Cut out in the right size:

86.D002.1\*\*\*.\*\* 75mm / 75\*75mm