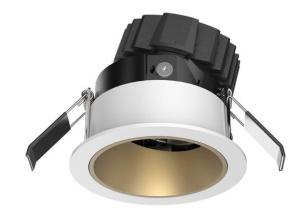

## **COMBO Accessories**

Lavov Combo trim Round Adjustable Reflector with the following finishes: White trim & matt aluminum reflector made in Die Cast Aluminum.

| Item code    | 86.D008.0001.01   |
|--------------|-------------------|
| Product type | Indoor            |
| Category     | Downlights        |
| Family       | СОМВО             |
| Subfamily    | COMBO Accessories |
|              |                   |