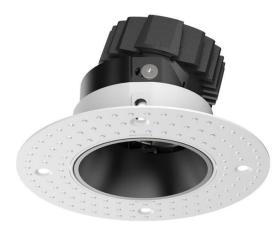

## **COMBO Accessories**

Lavov Combo trim Round Adjustable Timless Reflector Version with the following finishes: White trim & matt aluminum reflector made in Die Cast Aluminum.

| Item code    | 86.D008.0003.01   |
|--------------|-------------------|
| Product type | Indoor            |
| Category     | Downlights        |
| Family       | СОМВО             |
| Subfamily    | COMBO Accessories |
| Distograma   |                   |

Pictograms

| Product                   |                                      |
|---------------------------|--------------------------------------|
| Life time (h)             | 50000 h L80B10                       |
| Colour                    | White trim & matt aluminum reflector |
| Control gear included     | Yes                                  |
| Control gear              | DALI                                 |
| Flicker Free              | Yes                                  |
| Light source              | LED                                  |
| Type of LED               | СОВ                                  |
| Colour consistency (SDCM) | SDCM<3                               |