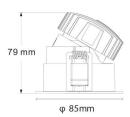

|
| Subfamily    | COMBO Accessories |
| Distograma   |                   |

Pictograms

| Product                   |                                      |
|---------------------------|--------------------------------------|
| Life time (h)             | 50000 h L80B10                       |
| Colour                    | White trim & matt aluminum reflector |
| Control gear included     | Yes                                  |
| Control gear              | DALI                                 |
| Flicker Free              | Yes                                  |
| Light source              | LED                                  |
| Type of LED               | СОВ                                  |
| Colour consistency (SDCM) | SDCM<3                               |

Scheme