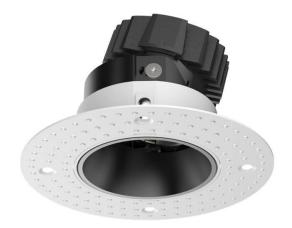

## **COMBO Accessories**

Lavov Combo trim Round Adjustable Timless Reflector Version with the following finishes: Black trim & matt aluminum reflector made in Die Cast Aluminum.

| Item code    | 86.D008.0003.02   |
|--------------|-------------------|
| Product type | Indoor            |
| Category     | Downlights        |
| Family       | СОМВО             |
| Subfamily    | COMBO Accessories |