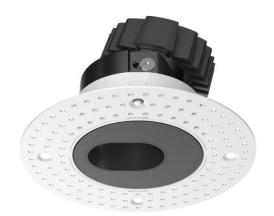

## **COMBO Accessories**

Lavov Combo trim Round Adjustable-Trimless-Decorative Elliptical hole with the following finishes: White trim & matt aluminum reflector made in Die Cast Aluminum.

| Item code    | 86.D008.0007.01   |
|--------------|-------------------|
| Product type | Indoor            |
| Category     | Downlights        |
| Family       | сомво             |
| Subfamily    | COMBO Accessories |
| Dictograms   |                   |